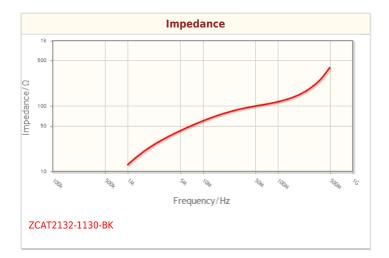

## Characteristic Graphs(This is reference data, and does not guarantee the products characteristics.)

<sup>!</sup> Images are for reference only and show exemplary products.

<sup>!</sup> This PDF document was created based on the data listed on the TDK Corporation website.

|   | Size            |
|---|-----------------|
| A | 36.00mm ±1.00mm |
| В | 32.00mm ±1.00mm |
| С | 11.00mm ±1.00mm |
| D | 20.50mm ±1.00mm |
| E |                 |

| Electrical Characteristics |                    |  |
|----------------------------|--------------------|--|
| Impedance (Min.) / Ω       | 40 (10 to 100MHz)  |  |
|                            | 80 (100 to 500MHz) |  |