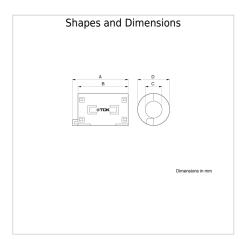

|   | Size            |
|---|-----------------|
| A | 36.00mm ±1.00mm |
| В | 32.00mm ±1.00mm |
| С | 11.00mm ±1.00mm |
| D | 20.50mm ±1.00mm |
| E |                 |

| Electrical Characteristics |                    |  |
|----------------------------|--------------------|--|
| Impedance (Min.) / Ω       | 40 (10 to 100MHz)  |  |
|                            | 80 (100 to 500MHz) |  |