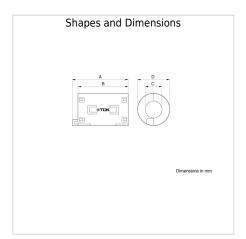

|   | Size            |
|---|-----------------|
| A | 36.00mm ±1.00mm |
| В | 32.00mm ±1.00mm |
| C | 9.00mm ±1.00mm  |
| D | 19.50mm ±1.00mm |
| E |                 |

| Electrical Characteristics |                     |  |
|----------------------------|---------------------|--|
| Impedance (Min.) / Ω       | 50 (10 to 100MHz)   |  |
|                            | 100 (100 to 500MHz) |  |