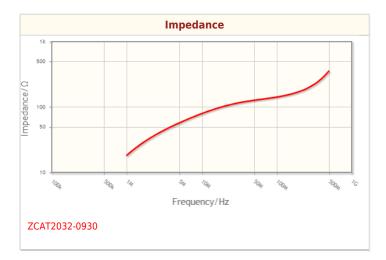

## Characteristic Graphs(This is reference data, and does not guarantee the products characteristics.)

<sup>!</sup> Images are for reference only and show exemplary products.

<sup>!</sup> This PDF document was created based on the data listed on the TDK Corporation website.

|   | Size            |
|---|-----------------|
| A | 36.00mm ±1.00mm |
| В | 32.00mm ±1.00mm |
| C | 9.00mm ±1.00mm  |
| D | 19.50mm ±1.00mm |
| E |                 |

| Electrical Characteristics |                     |  |
|----------------------------|---------------------|--|
| Impedance (Min.) / Ω       | 50 (10 to 100MHz)   |  |
|                            | 100 (100 to 500MHz) |  |