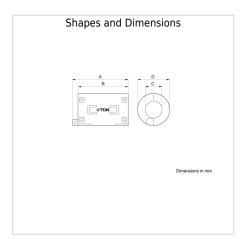

|   | Size            |
|---|-----------------|
| A | 22.00mm ±1.00mm |
| В | 18.00mm ±1.00mm |
| С | 7.00mm ±1.00mm  |
| D | 15.00mm ±1.00mm |
| E |                 |

| Electrical Characteristics  |                    |  |
|-----------------------------|--------------------|--|
| Impedance (Min.) / $\Omega$ | 25 (10 to 100MHz)  |  |
|                             | 50 (100 to 500MHz) |  |