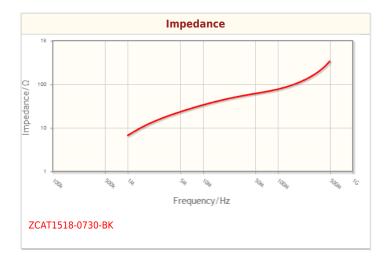

## Characteristic Graphs(This is reference data, and does not guarantee the products characteristics.)

<sup>!</sup> Images are for reference only and show exemplary products.

<sup>!</sup> This PDF document was created based on the data listed on the TDK Corporation website.

|   | Size            |
|---|-----------------|
| A | 22.00mm ±1.00mm |
| В | 18.00mm ±1.00mm |
| С | 7.00mm ±1.00mm  |
| D | 15.00mm ±1.00mm |
| E |                 |

| Electrical Characteristics  |                    |  |
|-----------------------------|--------------------|--|
| Impedance (Min.) / $\Omega$ | 25 (10 to 100MHz)  |  |
|                             | 50 (100 to 500MHz) |  |