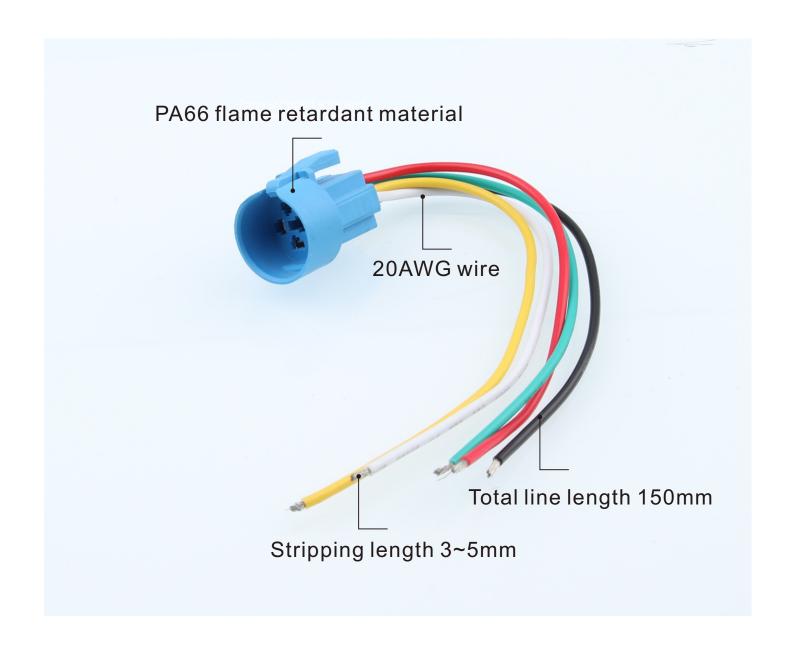

.118"(3.0mm)

#### Materials & Finishes

**Button:** SUS304 Stainless Steel shell: SUS304 Stainless Steel

> Base: Pa66

Movable Contactor: Silver-plated brass Static contact pin: Silver-plated brass

Active rod: PA66 Compression spring: SUS304

20AWG

#### **Environmental Data**

**Operating Temperature Range:** -30°C through +85°C

**Humidity:** 90~95% humidity for 240 hours @ 40°C

**Vibration:** 10~55Hz with peak-to-peak amplitude of 1.5mm traversing the frequency range & returning

in 1 minute; 3 right angled directions for 2 hours

Sealing: lp66

#### Installation

Installation aperture: 19mm

Soldering Time & Temperature: The welding time is 3 seconds and the welding temperature is not higher than 280 ℃

19A

Standard model illustration example Switch configuration and accessories



## Size and material application

19A-G1 19A-P1

19A-P1 -EC

19A-P1-C 19A-G1-C

19A-P1-E 19A-G1-E



ಜ









19mm

Ø21.8