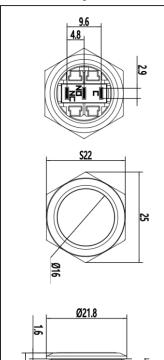

#### Installation

Installation aperture: 19mm

Soldering Time & Temperature: The welding time is 3 seconds and the welding temperature is not higher than 280 ℃

19A

Standard model illustration example Switch configuration and accessories