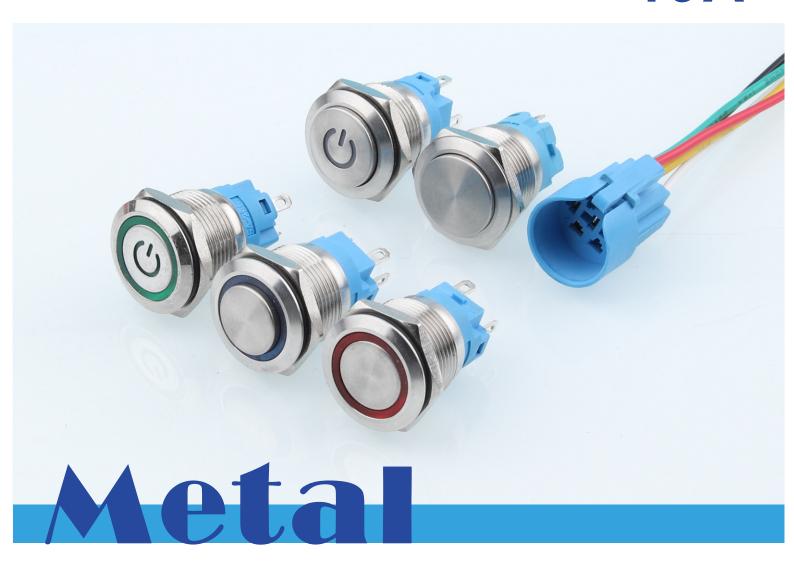

# Parameter descrition 19A

power switch button

#### **Electrical parameters**

power level(silvering): 5A@125V AC or 3A@250V AC or 3A@30V DC

LED voltage: 3~220V LED current: 1.5mA~20mA

**LED light color:** red, yellow, blue, green, white, Two-color, three-color (Customizable multi-color)

#### Installation

Installation aperture: 19mm

Soldering Time & Temperature: The welding time is 3 seconds and the welding temperature is not higher than 280 ℃

19A

Standard model illustration example Switch configuration and accessories