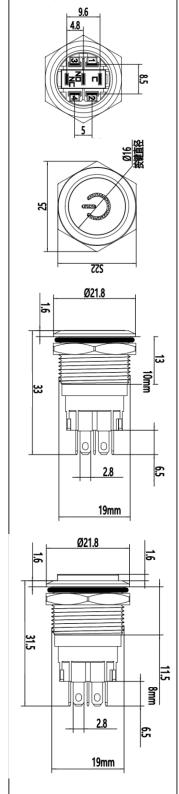

#### Installation

Installation aperture: 19mm

Soldering Time & Temperature: The welding time is 3 seconds and the welding temperature is not higher than 280 ℃

19A

Standard model illustration example Switch configuration and accessories

## Size and material application

19A-G1 19A-P1

19A-P1 -EC

19A-P1-C 19A-G1-C

19A-P1-E 19A-G1-E

ಜ

19mm

Ø21.8