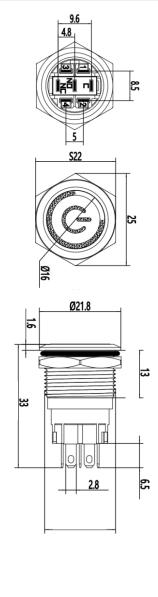

#### Installation

Installation aperture: 19mm

Soldering Time & Temperature: The welding time is 3 seconds and the welding temperature is not higher than 280 ℃

19A

Standard model illustration example Switch configuration and accessories

## Size and material application

19A-G1 19A-P1

19A-P1 -EC

19A-P1-C 19A-G1-C

19A-P1-E 19A-G1-E

ಜ

19mm

Ø21.8