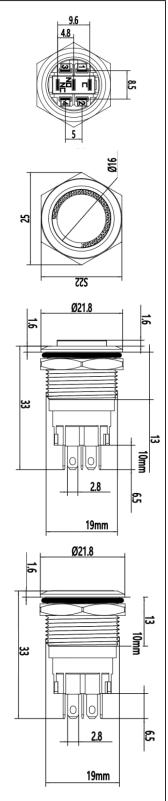

#### Installation

Installation aperture: 19mm

Soldering Time & Temperature: The welding time is 3 seconds and the welding temperature is not higher than 280 ℃

19A

Standard model illustration example Switch configuration and accessories

## Size and material application

19A-G1 19A-P1

19A-P1 -EC

19A-P1-C 19A-G1-C

19A-P1-E 19A-G1-E

ಜ

19mm

Ø21.8